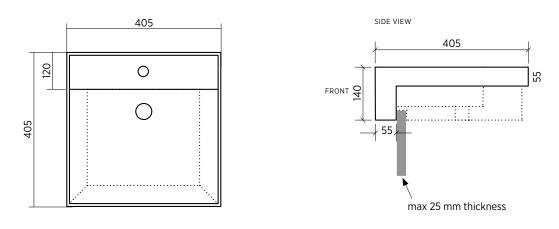

## Semi-recessed basin, square

This contemporary semi-recessed basin has a low above counter profile and tapered features. Great for narrow benchtops, this basin offers good bowl capacity.

| ORDER CODE | SBC-215                                                  |
|------------|----------------------------------------------------------|
| TAPHOLE    | One taphole.                                             |
| WASTE      | Suits standard 32 mm waste with overflow (not supplied). |
| OVERFLOW   | Standard with overflow.                                  |
| MATERIAL   | White vitreous china.                                    |

## Please note

- All measurements are in millimetres.
- Dimensions are nominal and subject to normal ceramic manufacturing variations of ±5mm.
- Fixing: Use acetic cured silicone sealant. Do not use epoxy type adhesives.
- Always use the actual basin to verify cutout.
- Specifications may vary without notice as part of our continuous improvement practices.
- Clean with a damp cloth. Do not use abrasive cleaners, liquids or pastes.