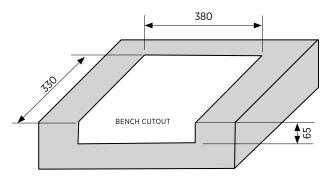

## Please note

- All measurements are in millimetres.
- Dimensions are nominal and subject to normal ceramic manufacturing variations of ±5mm.
- Fixing: Use acetic cured silicone sealant. Do not use epoxy type adhesives.
- Always use the actual basin to verify cutout.
- Specifications may vary without notice as part of our continuous improvement practices.
- Clean with a damp cloth. Do not use abrasive cleaners, liquids or pastes.