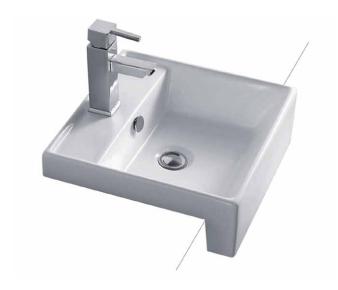

## Semi-recessed basin, square

This contemporary semi-recessed basin has a low above counter profile and tapered features. Great for narrow benchtops, this basin offers good bowl capacity.

| ORDER CODE | SBC-215                                                  |
|------------|----------------------------------------------------------|
| TAPHOLE    | One taphole.                                             |
| WASTE      | Suits standard 32 mm waste with overflow (not supplied). |
| OVERFLOW   | Standard with overflow.                                  |
| MATERIAL   | White vitreous china.                                    |